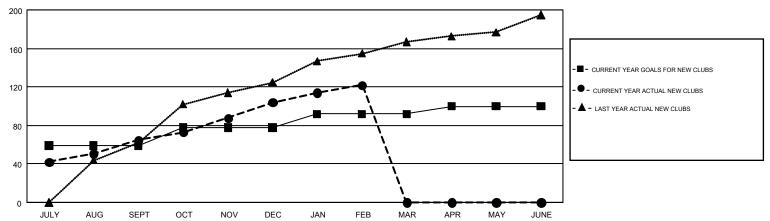

## GOALS AND ACTUAL NEW CLUBS CUMULATIVE

## GMT MONTHLY MEMBERSHIP PROGRESS REPORT

Results as of: 2/28/2018

Multiple District 325

GMT: KHAGENDRA SITAULA

LOCATION: NEPAL

GMT CA 6

| Clubs         |               |           |               | Members               |                           |                         |                                              |  |
|---------------|---------------|-----------|---------------|-----------------------|---------------------------|-------------------------|----------------------------------------------|--|
|               | RESULTS FOR   | 2017-2018 |               | RESULTS FOR 2017-2018 |                           |                         |                                              |  |
| QUARTER       | NEW CLUB GOAL | NEW CLUBS | DROPPED CLUBS | QUARTER               | MEMBER GROWTH NET<br>GOAL | MEMBER GROWTH<br>ACTUAL | DROPPED MEMBERS ACTUAL (including transfers) |  |
| JULY/AUG/SEPT | 59            | 65        | 4             | JULY/AUG/SEPT         | 2,350                     | 2,186                   | 1,364                                        |  |
| OCT/NOV/DEC   | 19            | 39        | 7             | OCT/NOV/DEC           | 701                       | 2,488                   | 1,044                                        |  |
| JAN/FEB/MAR   | 14            | 18        | 1             | JAN/FEB/MAR           | 370                       | 1,077                   | 488                                          |  |
| APR/MAY/JUNE  | 8             | 0         | 0             | APR/MAY/JUNE          | -203                      | 0                       | 0                                            |  |