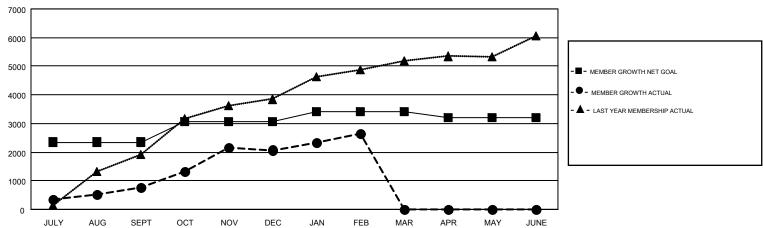

## GOALS AND ACTUAL MEMBERS CUMULATIVE

| DROPPED CLUBS: 12                                 |           | 557 CLUBS OF 1014 ADDED 1 OR MORE<br>NEW MEMBERS | GENDER DISTRIBUTION  MALE 21,832 (75.41%) |                |        |
|---------------------------------------------------|-----------|--------------------------------------------------|-------------------------------------------|----------------|--------|
| DROPPED MEMBERS                                   |           |                                                  | FEMALE                                    | 7,118 (24.59%) |        |
| DECEASED                                          | 16<br>191 | CLICK HERE FOR CUMULATIVE                        | TOTAL FAMILY UNIT MEMBERS                 |                | 14,121 |
| OTHER         2,687           TOTAL         2,894 |           | MEMBERSHIP DATA                                  | FAMILY MEMBERS PAYING HALF                |                | 8,514  |
|                                                   |           |                                                  | DOLG                                      |                |        |

## GMT MONTHLY MEMBERSHIP PROGRESS REPORT

Results as of: 2/28/2018

Multiple District 325

GMT: KHAGENDRA SITAULA

LOCATION: NEPAL

GMT CA 6

| Clubs         |               |           |               | Members               |                           |                         |                                              |  |
|---------------|---------------|-----------|---------------|-----------------------|---------------------------|-------------------------|----------------------------------------------|--|
|               | RESULTS FOR   | 2017-2018 |               | RESULTS FOR 2017-2018 |                           |                         |                                              |  |
| QUARTER       | NEW CLUB GOAL | NEW CLUBS | DROPPED CLUBS | QUARTER               | MEMBER GROWTH NET<br>GOAL | MEMBER GROWTH<br>ACTUAL | DROPPED MEMBERS ACTUAL (including transfers) |  |
| JULY/AUG/SEPT | 59            | 65        | 4             | JULY/AUG/SEPT         | 2,350                     | 2,186                   | 1,364                                        |  |
| OCT/NOV/DEC   | 19            | 39        | 7             | OCT/NOV/DEC           | 701                       | 2,488                   | 1,044                                        |  |
| JAN/FEB/MAR   | 14            | 18        | 1             | JAN/FEB/MAR           | 370                       | 1,077                   | 488                                          |  |
| APR/MAY/JUNE  | 8             | 0         | 0             | APR/MAY/JUNE          | -203                      | 0                       | 0                                            |  |